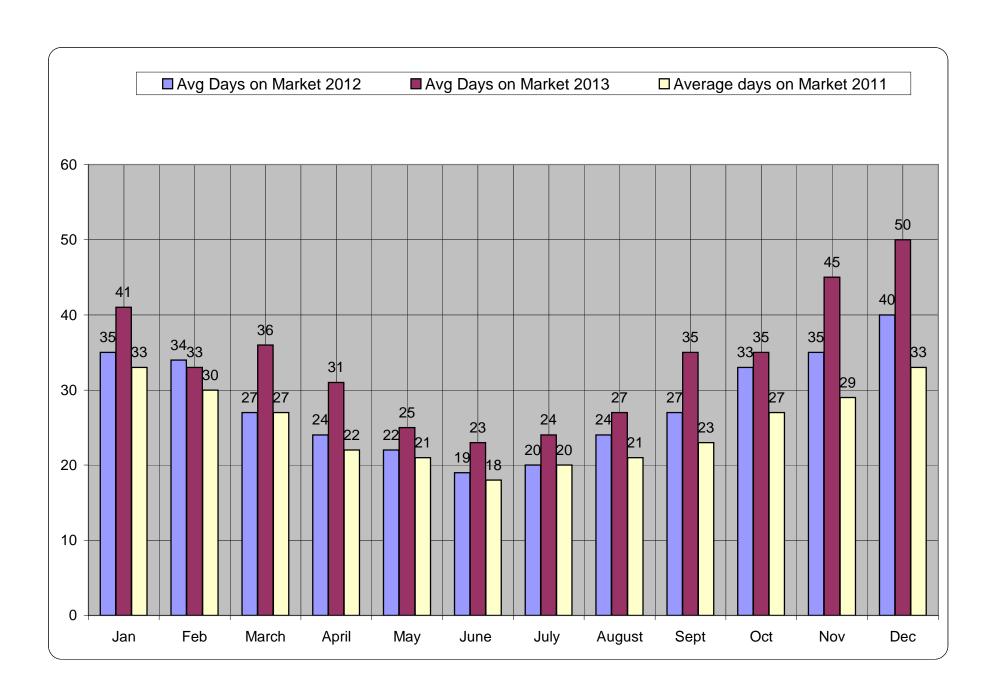

## 2012 - 2013 Rental Statistics for Fairfax County Virginia. Properties with less than 5000 square feet.

|                             |             |             |             |             | , ,         |             | •           |             |             |             | •           |             |                 |
|-----------------------------|-------------|-------------|-------------|-------------|-------------|-------------|-------------|-------------|-------------|-------------|-------------|-------------|-----------------|
| Month                       | Jan         | Feb         | March       | April       | May         | June        | July        | August      | Sept        | Oct         | Nov         | Dec         | Average<br>2012 |
| Average Monthly Rent 2012   | \$ 2,061.00 | \$ 2,040.00 | \$ 2,018.00 | \$ 2,087.00 | \$ 2,188.00 | \$ 2,191.00 | \$ 2,196.00 | \$ 2,180.00 | \$ 2,153.00 | \$ 2,143.00 | \$ 2,094.00 | \$ 2,110.00 | \$ 2,121.75     |
| Average Days on Market 2012 | 35          | 34          | 27          | 24          | 22          | 19          | 20          | 24          | 27          | 33          | 35          | 40          | 28              |
| Active Rental Units         |             |             |             |             |             |             |             |             |             |             |             |             |                 |
| Units Rented 2012           | 439         | 470         | 515         | 541         | 641         | 763         | 849         | 876         | 609         | 589         | 486         | 403         | 598             |
|                             |             |             |             |             |             |             |             |             |             |             |             |             |                 |
| Average Monthly Rent        | \$ 2,113.00 | \$ 2,053.00 | \$ 2,143.00 | \$ 2,156.00 | \$ 2,243.00 | \$ 2,283.00 | \$ 2,304.00 | \$ 2,298.00 | \$ 2,233.00 | \$ 2,175.00 | \$ 2,216.00 | \$ 2,191.00 | \$ 2,200.67     |
| Average Days on Market 2013 | 41          | 33          | 36          | 31          | 25          | 23          | 25          | 27          | 35          | 35          | 45          | 50          | 33.83           |
| Active Rental Units         |             |             |             |             |             |             |             |             |             |             |             | 1142        | 1142            |
| Units Rented 2013           | 433         | 429         | 494         | 595         | 761         | 826         | 916         | 905         | 660         | 574         | 532         | 428         | 629             |

## 2011 - 2013 Comparison Rental Statistics for Fairfax County Virginia. Properties with less than 5000 square feet.

| <u> </u>                    |             |             |             |             |             |             | ,           |             |             |             |             |             |             |
|-----------------------------|-------------|-------------|-------------|-------------|-------------|-------------|-------------|-------------|-------------|-------------|-------------|-------------|-------------|
| Month                       | Jan         | Feb         | March       | April       | May         | June        | July        | August      | Sept        | Oct         | Nov         | Dec         | Average     |
| Average Monthly Rent 2011   | \$ 1,970.00 | \$ 1,952.00 | \$ 1,982.00 | \$ 1,986.00 | \$ 2,079.00 | \$ 2,056.00 | \$ 2,130.00 | \$ 2,148.00 | \$ 2,014.00 | \$ 2,068.00 | \$ 2,070.00 | \$ 2,118.00 | \$ 2,047.75 |
| Average Days on Market 2011 | 33          | 30          | 27          | 22          | 21          | 18          | 20          | 21          | 23          | 27          | 29          | 33          | 25          |
| Units Rented 2011           | 428         | 403         | 535         | 578         | 650         | 779         | 826         | 823         | 562         | 512         | 469         | 419         | 582         |
| Units Sold                  | 636         | 730         | 1034        | 1047        | 1212        | 1399        | 1224        | 1245        | 963         | 815         | 841         | 907         | 1004        |
|                             |             |             |             |             |             |             |             |             |             |             |             |             |             |
| Average Monthly Rent 2012   | \$ 2,061.00 | \$ 2,040.00 | \$ 2,018.00 | \$ 2,087.00 | \$ 2,188.00 | \$ 2,191.00 | \$ 2,196.00 | \$ 2,180.00 | \$ 2,153.00 | \$ 2,143.00 | \$ 2,094.00 | \$ 2,110.00 | \$ 2,121.75 |
| Average Days on Market 2012 | 35          | 34          | 27          | 24          | 22          | 19          | 20          | 24          | 27          | 33          | 35          | 40          | 28          |
| Units Rented 2012           | 439         | 470         | 515         | 541         | 641         | 763         | 849         | 876         | 609         | 589         | 486         | 403         | 598         |
| Units Sold 2012             | 655         | 736         | 1041        | 1202        | 1468        | 1547        | 1338        | 1349        | 1007        | 986         | 1074        | 981         | 1115        |
|                             |             |             |             |             |             |             |             |             |             |             |             |             |             |
| Average Monthly Rent 2013   | \$ 2,106.00 | \$ 2,053.00 | \$ 2,143.00 | \$ 2,156.00 | \$ 2,243.00 | \$ 2,283.00 | \$ 2,304.00 | \$ 2,298.00 | \$ 2,233.00 | \$ 2,191.00 | \$ 2,216.00 | \$ 2,191.00 | \$ 2,201.42 |
| Average Days on Market 2013 | 41          | 33          | 36          | 31          | 25          | 23          | 24          | 27          | 35          | 35          | 45          | 50          | 34          |
| Units Rented 2013           | 433         | 429         | 494         | 595         | 761         | 826         | 916         | 903         | 660         | 574         | 532         | 428         | 629         |
| Units Sold 2013             | 712         | 694         | 993         | 1312        | 1883        | 1648        | 1526        | 1349        | 1115        | 1061        | 915         | 904         | 1176        |