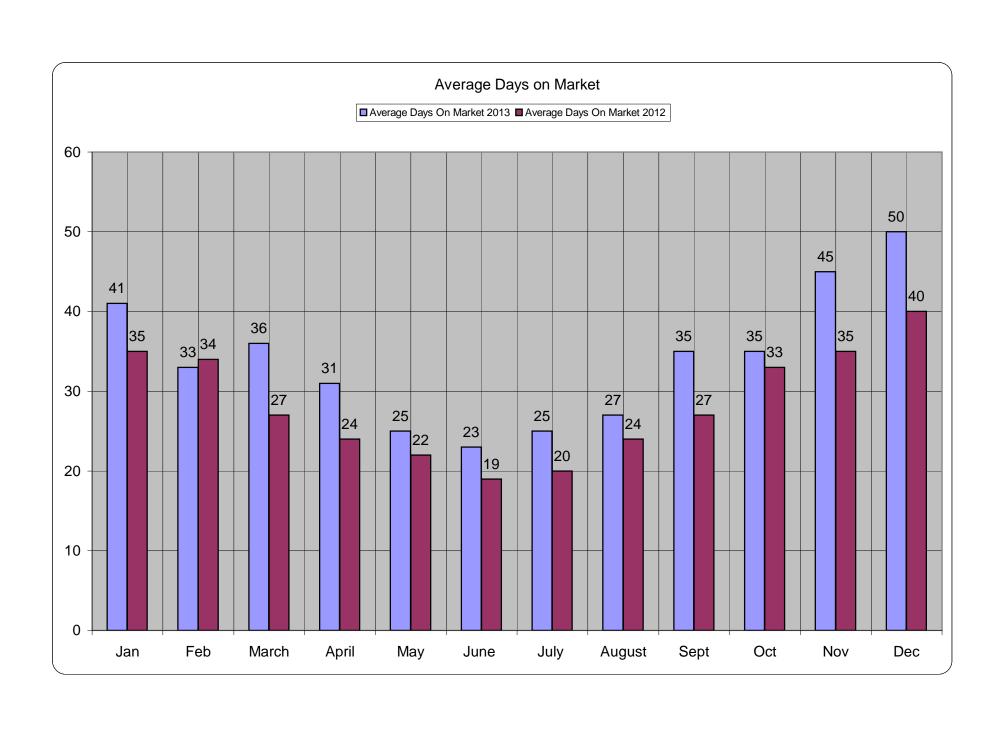

## 2012 - 2013 Rental Statistics for Fairfax County Virginia. Properties with less than 5000 square feet.

|                             |             |             |             |             | , ,         |             | •           |             |             |             | •           |             |                 |
|-----------------------------|-------------|-------------|-------------|-------------|-------------|-------------|-------------|-------------|-------------|-------------|-------------|-------------|-----------------|
| Month                       | Jan         | Feb         | March       | April       | May         | June        | July        | August      | Sept        | Oct         | Nov         | Dec         | Average<br>2012 |
| Average Monthly Rent 2012   | \$ 2,061.00 | \$ 2,040.00 | \$ 2,018.00 | \$ 2,087.00 | \$ 2,188.00 | \$ 2,191.00 | \$ 2,196.00 | \$ 2,180.00 | \$ 2,153.00 | \$ 2,143.00 | \$ 2,094.00 | \$ 2,110.00 | \$ 2,121.75     |
| Average Days on Market 2012 | 35          | 34          | 27          | 24          | 22          | 19          | 20          | 24          | 27          | 33          | 35          | 40          | 28              |
| Active Rental Units         |             |             |             |             |             |             |             |             |             |             |             |             |                 |
| Units Rented 2012           | 439         | 470         | 515         | 541         | 641         | 763         | 849         | 876         | 609         | 589         | 486         | 403         | 598             |
|                             |             |             |             |             |             |             |             |             |             |             |             |             |                 |
| Average Monthly Rent        | \$ 2,113.00 | \$ 2,053.00 | \$ 2,143.00 | \$ 2,156.00 | \$ 2,243.00 | \$ 2,283.00 | \$ 2,304.00 | \$ 2,298.00 | \$ 2,233.00 | \$ 2,175.00 | \$ 2,216.00 | \$ 2,191.00 | \$ 2,200.67     |
| Average Days on Market 2013 | 41          | 33          | 36          | 31          | 25          | 23          | 25          | 27          | 35          | 35          | 45          | 50          | 33.83           |
| Active Rental Units         |             |             |             |             |             |             |             |             |             |             |             | 1142        | 1142            |
| Units Rented 2013           | 433         | 429         | 494         | 595         | 761         | 826         | 916         | 905         | 660         | 574         | 532         | 428         | 629             |