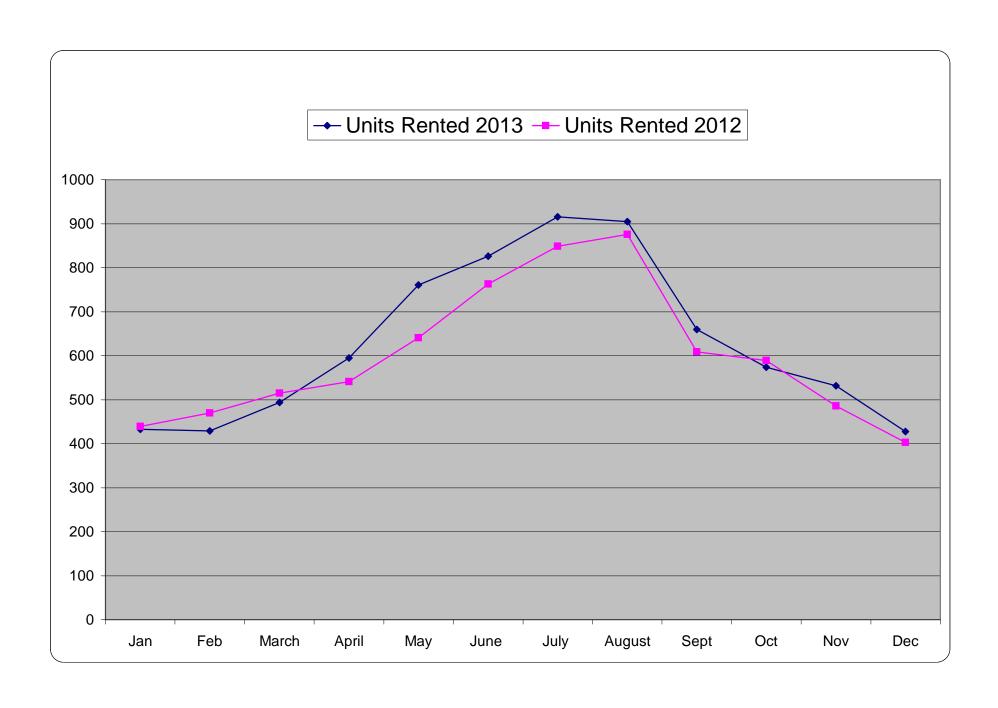

## 2012 - 2013 Rental Statistics for Fairfax County Virginia. Properties with less than 5000 square feet.

|                             |             |             |             |             | , ,         |             | •           |             |             |             | •           |             |                 |
|-----------------------------|-------------|-------------|-------------|-------------|-------------|-------------|-------------|-------------|-------------|-------------|-------------|-------------|-----------------|
| Month                       | Jan         | Feb         | March       | April       | May         | June        | July        | August      | Sept        | Oct         | Nov         | Dec         | Average<br>2012 |
| Average Monthly Rent 2012   | \$ 2,061.00 | \$ 2,040.00 | \$ 2,018.00 | \$ 2,087.00 | \$ 2,188.00 | \$ 2,191.00 | \$ 2,196.00 | \$ 2,180.00 | \$ 2,153.00 | \$ 2,143.00 | \$ 2,094.00 | \$ 2,110.00 | \$ 2,121.75     |
| Average Days on Market 2012 | 35          | 34          | 27          | 24          | 22          | 19          | 20          | 24          | 27          | 33          | 35          | 40          | 28              |
| Active Rental Units         |             |             |             |             |             |             |             |             |             |             |             |             |                 |
| Units Rented 2012           | 439         | 470         | 515         | 541         | 641         | 763         | 849         | 876         | 609         | 589         | 486         | 403         | 598             |
|                             |             |             |             |             |             |             |             |             |             |             |             |             |                 |
| Average Monthly Rent        | \$ 2,113.00 | \$ 2,053.00 | \$ 2,143.00 | \$ 2,156.00 | \$ 2,243.00 | \$ 2,283.00 | \$ 2,304.00 | \$ 2,298.00 | \$ 2,233.00 | \$ 2,175.00 | \$ 2,216.00 | \$ 2,191.00 | \$ 2,200.67     |
| Average Days on Market 2013 | 41          | 33          | 36          | 31          | 25          | 23          | 25          | 27          | 35          | 35          | 45          | 50          | 33.83           |
| Active Rental Units         |             |             |             |             |             |             |             |             |             |             |             | 1142        | 1142            |
| Units Rented 2013           | 433         | 429         | 494         | 595         | 761         | 826         | 916         | 905         | 660         | 574         | 532         | 428         | 629             |