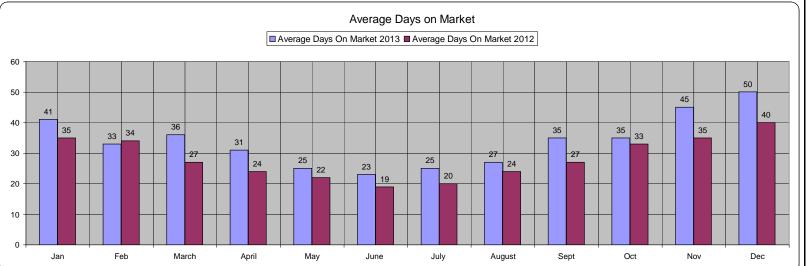

## 2012 - 2013 Rental Statistics for Fairfax County Virginia. Properties with less than 5000 square feet.

|                             |             |             |             |             | , ,         |             | •           |             |             |             | •           |             |                 |
|-----------------------------|-------------|-------------|-------------|-------------|-------------|-------------|-------------|-------------|-------------|-------------|-------------|-------------|-----------------|
| Month                       | Jan         | Feb         | March       | April       | May         | June        | July        | August      | Sept        | Oct         | Nov         | Dec         | Average<br>2012 |
| Average Monthly Rent 2012   | \$ 2,061.00 | \$ 2,040.00 | \$ 2,018.00 | \$ 2,087.00 | \$ 2,188.00 | \$ 2,191.00 | \$ 2,196.00 | \$ 2,180.00 | \$ 2,153.00 | \$ 2,143.00 | \$ 2,094.00 | \$ 2,110.00 | \$ 2,121.75     |
| Average Days on Market 2012 | 35          | 34          | 27          | 24          | 22          | 19          | 20          | 24          | 27          | 33          | 35          | 40          | 28              |
| Active Rental Units         |             |             |             |             |             |             |             |             |             |             |             |             |                 |
| Units Rented 2012           | 439         | 470         | 515         | 541         | 641         | 763         | 849         | 876         | 609         | 589         | 486         | 403         | 598             |
|                             |             |             |             |             |             |             |             |             |             |             |             |             |                 |
| Average Monthly Rent        | \$ 2,113.00 | \$ 2,053.00 | \$ 2,143.00 | \$ 2,156.00 | \$ 2,243.00 | \$ 2,283.00 | \$ 2,304.00 | \$ 2,298.00 | \$ 2,233.00 | \$ 2,175.00 | \$ 2,216.00 | \$ 2,191.00 | \$ 2,200.67     |
| Average Days on Market 2013 | 41          | 33          | 36          | 31          | 25          | 23          | 25          | 27          | 35          | 35          | 45          | 50          | 33.83           |
| Active Rental Units         |             |             |             |             |             |             |             |             |             |             |             | 1142        | 1142            |
| Units Rented 2013           | 433         | 429         | 494         | 595         | 761         | 826         | 916         | 905         | 660         | 574         | 532         | 428         | 629             |

## 2011 - 2013 Comparison Rental Statistics for Fairfax County Virginia. Properties with less than 5000 square feet.

| <u> </u>                    |             |             |             |             |             |             | ,           |             |             |             |             |             |             |
|-----------------------------|-------------|-------------|-------------|-------------|-------------|-------------|-------------|-------------|-------------|-------------|-------------|-------------|-------------|
| Month                       | Jan         | Feb         | March       | April       | May         | June        | July        | August      | Sept        | Oct         | Nov         | Dec         | Average     |
| Average Monthly Rent 2011   | \$ 1,970.00 | \$ 1,952.00 | \$ 1,982.00 | \$ 1,986.00 | \$ 2,079.00 | \$ 2,056.00 | \$ 2,130.00 | \$ 2,148.00 | \$ 2,014.00 | \$ 2,068.00 | \$ 2,070.00 | \$ 2,118.00 | \$ 2,047.75 |
| Average Days on Market 2011 | 33          | 30          | 27          | 22          | 21          | 18          | 20          | 21          | 23          | 27          | 29          | 33          | 25          |
| Units Rented 2011           | 428         | 403         | 535         | 578         | 650         | 779         | 826         | 823         | 562         | 512         | 469         | 419         | 582         |
| Units Sold                  | 636         | 730         | 1034        | 1047        | 1212        | 1399        | 1224        | 1245        | 963         | 815         | 841         | 907         | 1004        |
|                             |             |             |             |             |             |             |             |             |             |             |             |             |             |
| Average Monthly Rent 2012   | \$ 2,061.00 | \$ 2,040.00 | \$ 2,018.00 | \$ 2,087.00 | \$ 2,188.00 | \$ 2,191.00 | \$ 2,196.00 | \$ 2,180.00 | \$ 2,153.00 | \$ 2,143.00 | \$ 2,094.00 | \$ 2,110.00 | \$ 2,121.75 |
| Average Days on Market 2012 | 35          | 34          | 27          | 24          | 22          | 19          | 20          | 24          | 27          | 33          | 35          | 40          | 28          |
| Units Rented 2012           | 439         | 470         | 515         | 541         | 641         | 763         | 849         | 876         | 609         | 589         | 486         | 403         | 598         |
| Units Sold 2012             | 655         | 736         | 1041        | 1202        | 1468        | 1547        | 1338        | 1349        | 1007        | 986         | 1074        | 981         | 1115        |
|                             |             |             |             |             |             |             |             |             |             |             |             |             |             |
| Average Monthly Rent 2013   | \$ 2,106.00 | \$ 2,053.00 | \$ 2,143.00 | \$ 2,156.00 | \$ 2,243.00 | \$ 2,283.00 | \$ 2,304.00 | \$ 2,298.00 | \$ 2,233.00 | \$ 2,191.00 | \$ 2,216.00 | \$ 2,191.00 | \$ 2,201.42 |
| Average Days on Market 2013 | 41          | 33          | 36          | 31          | 25          | 23          | 24          | 27          | 35          | 35          | 45          | 50          | 34          |
| Units Rented 2013           | 433         | 429         | 494         | 595         | 761         | 826         | 916         | 903         | 660         | 574         | 532         | 428         | 629         |
| Units Sold 2013             | 712         | 694         | 993         | 1312        | 1883        | 1648        | 1526        | 1349        | 1115        | 1061        | 915         | 904         | 1176        |