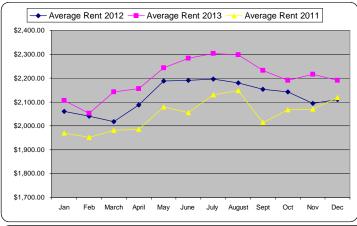

## 2012 - 2013 Rental Statistics for Fairfax County Virginia. Properties with less than 5000 square feet.

|                             |             |             |             |             | , ,         |             | •           |             |             |             | •           |             |                 |
|-----------------------------|-------------|-------------|-------------|-------------|-------------|-------------|-------------|-------------|-------------|-------------|-------------|-------------|-----------------|
| Month                       | Jan         | Feb         | March       | April       | May         | June        | July        | August      | Sept        | Oct         | Nov         | Dec         | Average<br>2012 |
| Average Monthly Rent 2012   | \$ 2,061.00 | \$ 2,040.00 | \$ 2,018.00 | \$ 2,087.00 | \$ 2,188.00 | \$ 2,191.00 | \$ 2,196.00 | \$ 2,180.00 | \$ 2,153.00 | \$ 2,143.00 | \$ 2,094.00 | \$ 2,110.00 | \$ 2,121.75     |
| Average Days on Market 2012 | 35          | 34          | 27          | 24          | 22          | 19          | 20          | 24          | 27          | 33          | 35          | 40          | 28              |
| Active Rental Units         |             |             |             |             |             |             |             |             |             |             |             |             |                 |
| Units Rented 2012           | 439         | 470         | 515         | 541         | 641         | 763         | 849         | 876         | 609         | 589         | 486         | 403         | 598             |
|                             |             |             |             |             |             |             |             |             |             |             |             |             |                 |
| Average Monthly Rent        | \$ 2,113.00 | \$ 2,053.00 | \$ 2,143.00 | \$ 2,156.00 | \$ 2,243.00 | \$ 2,283.00 | \$ 2,304.00 | \$ 2,298.00 | \$ 2,233.00 | \$ 2,175.00 | \$ 2,216.00 | \$ 2,191.00 | \$ 2,200.67     |
| Average Days on Market 2013 | 41          | 33          | 36          | 31          | 25          | 23          | 25          | 27          | 35          | 35          | 45          | 50          | 33.83           |
| Active Rental Units         |             |             |             |             |             |             |             |             |             |             |             | 1142        | 1142            |
| Units Rented 2013           | 433         | 429         | 494         | 595         | 761         | 826         | 916         | 905         | 660         | 574         | 532         | 428         | 629             |

## 2011 - 2013 Comparison Rental Statistics for Fairfax County Virginia. Properties with less than 5000 square feet.

| <u> </u>                    |             |             |             |             |             |             | ,           |             |             |             |             |             |             |
|-----------------------------|-------------|-------------|-------------|-------------|-------------|-------------|-------------|-------------|-------------|-------------|-------------|-------------|-------------|
| Month                       | Jan         | Feb         | March       | April       | May         | June        | July        | August      | Sept        | Oct         | Nov         | Dec         | Average     |
| Average Monthly Rent 2011   | \$ 1,970.00 | \$ 1,952.00 | \$ 1,982.00 | \$ 1,986.00 | \$ 2,079.00 | \$ 2,056.00 | \$ 2,130.00 | \$ 2,148.00 | \$ 2,014.00 | \$ 2,068.00 | \$ 2,070.00 | \$ 2,118.00 | \$ 2,047.75 |
| Average Days on Market 2011 | 33          | 30          | 27          | 22          | 21          | 18          | 20          | 21          | 23          | 27          | 29          | 33          | 25          |
| Units Rented 2011           | 428         | 403         | 535         | 578         | 650         | 779         | 826         | 823         | 562         | 512         | 469         | 419         | 582         |
| Units Sold                  | 636         | 730         | 1034        | 1047        | 1212        | 1399        | 1224        | 1245        | 963         | 815         | 841         | 907         | 1004        |
|                             |             |             |             |             |             |             |             |             |             |             |             |             |             |
| Average Monthly Rent 2012   | \$ 2,061.00 | \$ 2,040.00 | \$ 2,018.00 | \$ 2,087.00 | \$ 2,188.00 | \$ 2,191.00 | \$ 2,196.00 | \$ 2,180.00 | \$ 2,153.00 | \$ 2,143.00 | \$ 2,094.00 | \$ 2,110.00 | \$ 2,121.75 |
| Average Days on Market 2012 | 35          | 34          | 27          | 24          | 22          | 19          | 20          | 24          | 27          | 33          | 35          | 40          | 28          |
| Units Rented 2012           | 439         | 470         | 515         | 541         | 641         | 763         | 849         | 876         | 609         | 589         | 486         | 403         | 598         |
| Units Sold 2012             | 655         | 736         | 1041        | 1202        | 1468        | 1547        | 1338        | 1349        | 1007        | 986         | 1074        | 981         | 1115        |
|                             |             |             |             |             |             |             |             |             |             |             |             |             |             |
| Average Monthly Rent 2013   | \$ 2,106.00 | \$ 2,053.00 | \$ 2,143.00 | \$ 2,156.00 | \$ 2,243.00 | \$ 2,283.00 | \$ 2,304.00 | \$ 2,298.00 | \$ 2,233.00 | \$ 2,191.00 | \$ 2,216.00 | \$ 2,191.00 | \$ 2,201.42 |
| Average Days on Market 2013 | 41          | 33          | 36          | 31          | 25          | 23          | 24          | 27          | 35          | 35          | 45          | 50          | 34          |
| Units Rented 2013           | 433         | 429         | 494         | 595         | 761         | 826         | 916         | 903         | 660         | 574         | 532         | 428         | 629         |
| Units Sold 2013             | 712         | 694         | 993         | 1312        | 1883        | 1648        | 1526        | 1349        | 1115        | 1061        | 915         | 904         | 1176        |