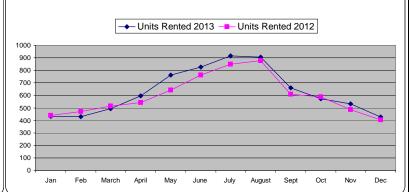

## 2012 - 2013 Rental Statistics for Fairfax County Virginia. Properties with less than 5000 square feet.

|                             |             |             |             |             | , ,         |             | •           |             |             |             | •           |             |                 |
|-----------------------------|-------------|-------------|-------------|-------------|-------------|-------------|-------------|-------------|-------------|-------------|-------------|-------------|-----------------|
| Month                       | Jan         | Feb         | March       | April       | May         | June        | July        | August      | Sept        | Oct         | Nov         | Dec         | Average<br>2012 |
| Average Monthly Rent 2012   | \$ 2,061.00 | \$ 2,040.00 | \$ 2,018.00 | \$ 2,087.00 | \$ 2,188.00 | \$ 2,191.00 | \$ 2,196.00 | \$ 2,180.00 | \$ 2,153.00 | \$ 2,143.00 | \$ 2,094.00 | \$ 2,110.00 | \$ 2,121.75     |
| Average Days on Market 2012 | 35          | 34          | 27          | 24          | 22          | 19          | 20          | 24          | 27          | 33          | 35          | 40          | 28              |
| Active Rental Units         |             |             |             |             |             |             |             |             |             |             |             |             |                 |
| Units Rented 2012           | 439         | 470         | 515         | 541         | 641         | 763         | 849         | 876         | 609         | 589         | 486         | 403         | 598             |
|                             |             |             |             |             |             |             |             |             |             |             |             |             |                 |
| Average Monthly Rent        | \$ 2,113.00 | \$ 2,053.00 | \$ 2,143.00 | \$ 2,156.00 | \$ 2,243.00 | \$ 2,283.00 | \$ 2,304.00 | \$ 2,298.00 | \$ 2,233.00 | \$ 2,175.00 | \$ 2,216.00 | \$ 2,191.00 | \$ 2,200.67     |
| Average Days on Market 2013 | 41          | 33          | 36          | 31          | 25          | 23          | 25          | 27          | 35          | 35          | 45          | 50          | 33.83           |
| Active Rental Units         |             |             |             |             |             |             |             |             |             |             |             | 1142        | 1142            |
| Units Rented 2013           | 433         | 429         | 494         | 595         | 761         | 826         | 916         | 905         | 660         | 574         | 532         | 428         | 629             |

## 2011 - 2013 Comparison Rental Statistics for Fairfax County Virginia. Properties with less than 5000 square feet.

| <u> </u>                    |             |             |             |             |             |             | ,           |             |             |             |             |             |             |
|-----------------------------|-------------|-------------|-------------|-------------|-------------|-------------|-------------|-------------|-------------|-------------|-------------|-------------|-------------|
| Month                       | Jan         | Feb         | March       | April       | May         | June        | July        | August      | Sept        | Oct         | Nov         | Dec         | Average     |
| Average Monthly Rent 2011   | \$ 1,970.00 | \$ 1,952.00 | \$ 1,982.00 | \$ 1,986.00 | \$ 2,079.00 | \$ 2,056.00 | \$ 2,130.00 | \$ 2,148.00 | \$ 2,014.00 | \$ 2,068.00 | \$ 2,070.00 | \$ 2,118.00 | \$ 2,047.75 |
| Average Days on Market 2011 | 33          | 30          | 27          | 22          | 21          | 18          | 20          | 21          | 23          | 27          | 29          | 33          | 25          |
| Units Rented 2011           | 428         | 403         | 535         | 578         | 650         | 779         | 826         | 823         | 562         | 512         | 469         | 419         | 582         |
| Units Sold                  | 636         | 730         | 1034        | 1047        | 1212        | 1399        | 1224        | 1245        | 963         | 815         | 841         | 907         | 1004        |
|                             |             |             |             |             |             |             |             |             |             |             |             |             |             |
| Average Monthly Rent 2012   | \$ 2,061.00 | \$ 2,040.00 | \$ 2,018.00 | \$ 2,087.00 | \$ 2,188.00 | \$ 2,191.00 | \$ 2,196.00 | \$ 2,180.00 | \$ 2,153.00 | \$ 2,143.00 | \$ 2,094.00 | \$ 2,110.00 | \$ 2,121.75 |
| Average Days on Market 2012 | 35          | 34          | 27          | 24          | 22          | 19          | 20          | 24          | 27          | 33          | 35          | 40          | 28          |
| Units Rented 2012           | 439         | 470         | 515         | 541         | 641         | 763         | 849         | 876         | 609         | 589         | 486         | 403         | 598         |
| Units Sold 2012             | 655         | 736         | 1041        | 1202        | 1468        | 1547        | 1338        | 1349        | 1007        | 986         | 1074        | 981         | 1115        |
|                             |             |             |             |             |             |             |             |             |             |             |             |             |             |
| Average Monthly Rent 2013   | \$ 2,106.00 | \$ 2,053.00 | \$ 2,143.00 | \$ 2,156.00 | \$ 2,243.00 | \$ 2,283.00 | \$ 2,304.00 | \$ 2,298.00 | \$ 2,233.00 | \$ 2,191.00 | \$ 2,216.00 | \$ 2,191.00 | \$ 2,201.42 |
| Average Days on Market 2013 | 41          | 33          | 36          | 31          | 25          | 23          | 24          | 27          | 35          | 35          | 45          | 50          | 34          |
| Units Rented 2013           | 433         | 429         | 494         | 595         | 761         | 826         | 916         | 903         | 660         | 574         | 532         | 428         | 629         |
| Units Sold 2013             | 712         | 694         | 993         | 1312        | 1883        | 1648        | 1526        | 1349        | 1115        | 1061        | 915         | 904         | 1176        |