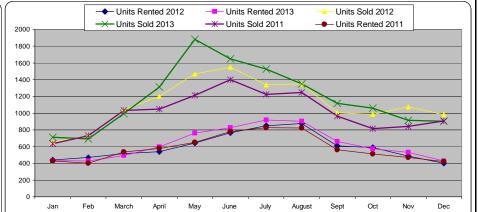

## 2011 - 2013 Comparison Rental Statistics for Fairfax County Virginia. Properties with less than 5000 square feet.

| <u> </u>                    |             |             |             |             |             |             | ,           |             |             |             |             |             |             |
|-----------------------------|-------------|-------------|-------------|-------------|-------------|-------------|-------------|-------------|-------------|-------------|-------------|-------------|-------------|
| Month                       | Jan         | Feb         | March       | April       | May         | June        | July        | August      | Sept        | Oct         | Nov         | Dec         | Average     |
| Average Monthly Rent 2011   | \$ 1,970.00 | \$ 1,952.00 | \$ 1,982.00 | \$ 1,986.00 | \$ 2,079.00 | \$ 2,056.00 | \$ 2,130.00 | \$ 2,148.00 | \$ 2,014.00 | \$ 2,068.00 | \$ 2,070.00 | \$ 2,118.00 | \$ 2,047.75 |
| Average Days on Market 2011 | 33          | 30          | 27          | 22          | 21          | 18          | 20          | 21          | 23          | 27          | 29          | 33          | 25          |
| Units Rented 2011           | 428         | 403         | 535         | 578         | 650         | 779         | 826         | 823         | 562         | 512         | 469         | 419         | 582         |
| Units Sold                  | 636         | 730         | 1034        | 1047        | 1212        | 1399        | 1224        | 1245        | 963         | 815         | 841         | 907         | 1004        |
|                             |             |             |             |             |             |             |             |             |             |             |             |             |             |
| Average Monthly Rent 2012   | \$ 2,061.00 | \$ 2,040.00 | \$ 2,018.00 | \$ 2,087.00 | \$ 2,188.00 | \$ 2,191.00 | \$ 2,196.00 | \$ 2,180.00 | \$ 2,153.00 | \$ 2,143.00 | \$ 2,094.00 | \$ 2,110.00 | \$ 2,121.75 |
| Average Days on Market 2012 | 35          | 34          | 27          | 24          | 22          | 19          | 20          | 24          | 27          | 33          | 35          | 40          | 28          |
| Units Rented 2012           | 439         | 470         | 515         | 541         | 641         | 763         | 849         | 876         | 609         | 589         | 486         | 403         | 598         |
| Units Sold 2012             | 655         | 736         | 1041        | 1202        | 1468        | 1547        | 1338        | 1349        | 1007        | 986         | 1074        | 981         | 1115        |
|                             |             |             |             |             |             |             |             |             |             |             |             |             |             |
| Average Monthly Rent 2013   | \$ 2,106.00 | \$ 2,053.00 | \$ 2,143.00 | \$ 2,156.00 | \$ 2,243.00 | \$ 2,283.00 | \$ 2,304.00 | \$ 2,298.00 | \$ 2,233.00 | \$ 2,191.00 | \$ 2,216.00 | \$ 2,191.00 | \$ 2,201.42 |
| Average Days on Market 2013 | 41          | 33          | 36          | 31          | 25          | 23          | 24          | 27          | 35          | 35          | 45          | 50          | 34          |
| Units Rented 2013           | 433         | 429         | 494         | 595         | 761         | 826         | 916         | 903         | 660         | 574         | 532         | 428         | 629         |
| Units Sold 2013             | 712         | 694         | 993         | 1312        | 1883        | 1648        | 1526        | 1349        | 1115        | 1061        | 915         | 904         | 1176        |