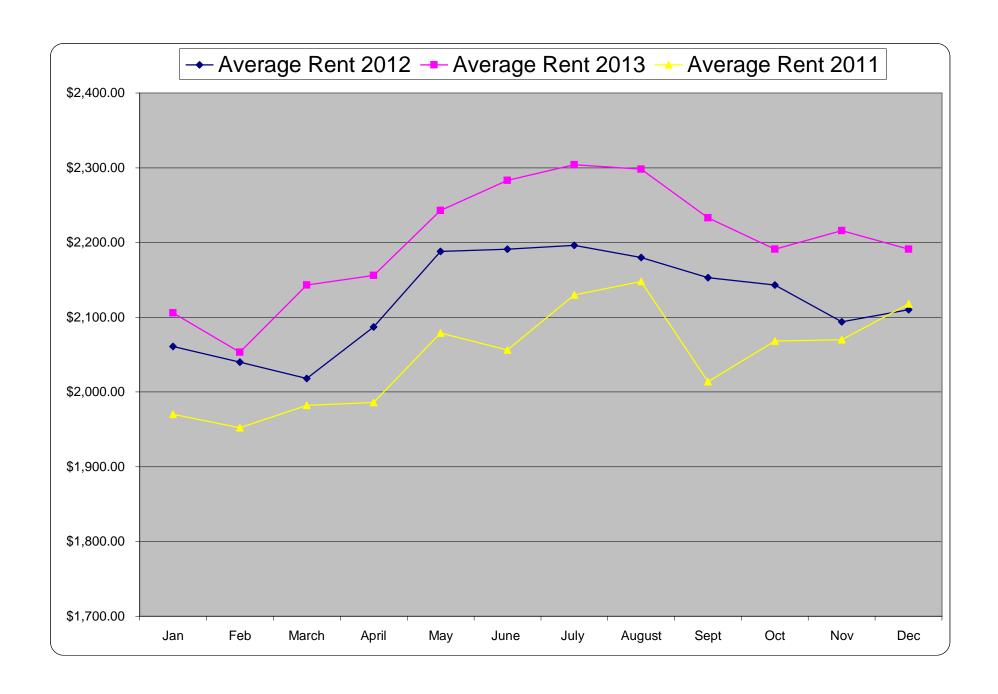

## 2011 - 2013 Comparison Rental Statistics for Fairfax County Virginia. Properties with less than 5000 square feet.

| <u> </u>                    |             |             |             |             |             |             | ,           |             |             |             |             |             |             |
|-----------------------------|-------------|-------------|-------------|-------------|-------------|-------------|-------------|-------------|-------------|-------------|-------------|-------------|-------------|
| Month                       | Jan         | Feb         | March       | April       | May         | June        | July        | August      | Sept        | Oct         | Nov         | Dec         | Average     |
| Average Monthly Rent 2011   | \$ 1,970.00 | \$ 1,952.00 | \$ 1,982.00 | \$ 1,986.00 | \$ 2,079.00 | \$ 2,056.00 | \$ 2,130.00 | \$ 2,148.00 | \$ 2,014.00 | \$ 2,068.00 | \$ 2,070.00 | \$ 2,118.00 | \$ 2,047.75 |
| Average Days on Market 2011 | 33          | 30          | 27          | 22          | 21          | 18          | 20          | 21          | 23          | 27          | 29          | 33          | 25          |
| Units Rented 2011           | 428         | 403         | 535         | 578         | 650         | 779         | 826         | 823         | 562         | 512         | 469         | 419         | 582         |
| Units Sold                  | 636         | 730         | 1034        | 1047        | 1212        | 1399        | 1224        | 1245        | 963         | 815         | 841         | 907         | 1004        |
|                             |             |             |             |             |             |             |             |             |             |             |             |             |             |
| Average Monthly Rent 2012   | \$ 2,061.00 | \$ 2,040.00 | \$ 2,018.00 | \$ 2,087.00 | \$ 2,188.00 | \$ 2,191.00 | \$ 2,196.00 | \$ 2,180.00 | \$ 2,153.00 | \$ 2,143.00 | \$ 2,094.00 | \$ 2,110.00 | \$ 2,121.75 |
| Average Days on Market 2012 | 35          | 34          | 27          | 24          | 22          | 19          | 20          | 24          | 27          | 33          | 35          | 40          | 28          |
| Units Rented 2012           | 439         | 470         | 515         | 541         | 641         | 763         | 849         | 876         | 609         | 589         | 486         | 403         | 598         |
| Units Sold 2012             | 655         | 736         | 1041        | 1202        | 1468        | 1547        | 1338        | 1349        | 1007        | 986         | 1074        | 981         | 1115        |
|                             |             |             |             |             |             |             |             |             |             |             |             |             |             |
| Average Monthly Rent 2013   | \$ 2,106.00 | \$ 2,053.00 | \$ 2,143.00 | \$ 2,156.00 | \$ 2,243.00 | \$ 2,283.00 | \$ 2,304.00 | \$ 2,298.00 | \$ 2,233.00 | \$ 2,191.00 | \$ 2,216.00 | \$ 2,191.00 | \$ 2,201.42 |
| Average Days on Market 2013 | 41          | 33          | 36          | 31          | 25          | 23          | 24          | 27          | 35          | 35          | 45          | 50          | 34          |
| Units Rented 2013           | 433         | 429         | 494         | 595         | 761         | 826         | 916         | 903         | 660         | 574         | 532         | 428         | 629         |
| Units Sold 2013             | 712         | 694         | 993         | 1312        | 1883        | 1648        | 1526        | 1349        | 1115        | 1061        | 915         | 904         | 1176        |