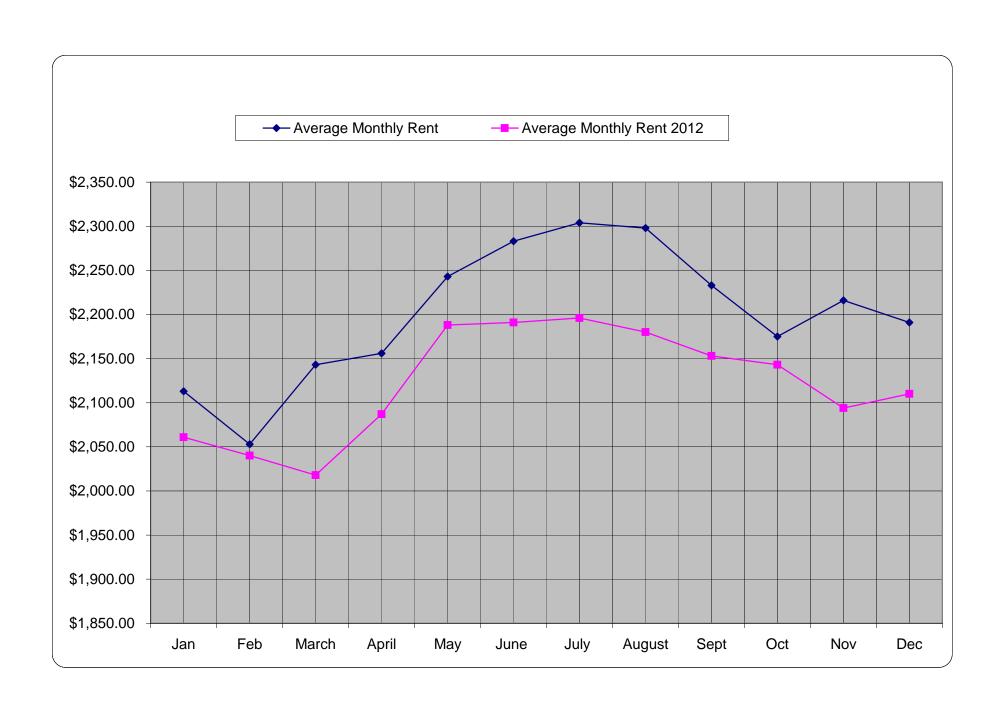

## 2012 - 2013 Rental Statistics for Fairfax County Virginia. Properties with less than 5000 square feet.

|                             |             |             |             |             | , ,         |             | •           |             |             |             | •           |             |                 |
|-----------------------------|-------------|-------------|-------------|-------------|-------------|-------------|-------------|-------------|-------------|-------------|-------------|-------------|-----------------|
| Month                       | Jan         | Feb         | March       | April       | May         | June        | July        | August      | Sept        | Oct         | Nov         | Dec         | Average<br>2012 |
| Average Monthly Rent 2012   | \$ 2,061.00 | \$ 2,040.00 | \$ 2,018.00 | \$ 2,087.00 | \$ 2,188.00 | \$ 2,191.00 | \$ 2,196.00 | \$ 2,180.00 | \$ 2,153.00 | \$ 2,143.00 | \$ 2,094.00 | \$ 2,110.00 | \$ 2,121.75     |
| Average Days on Market 2012 | 35          | 34          | 27          | 24          | 22          | 19          | 20          | 24          | 27          | 33          | 35          | 40          | 28              |
| Active Rental Units         |             |             |             |             |             |             |             |             |             |             |             |             |                 |
| Units Rented 2012           | 439         | 470         | 515         | 541         | 641         | 763         | 849         | 876         | 609         | 589         | 486         | 403         | 598             |
|                             |             |             |             |             |             |             |             |             |             |             |             |             |                 |
| Average Monthly Rent        | \$ 2,113.00 | \$ 2,053.00 | \$ 2,143.00 | \$ 2,156.00 | \$ 2,243.00 | \$ 2,283.00 | \$ 2,304.00 | \$ 2,298.00 | \$ 2,233.00 | \$ 2,175.00 | \$ 2,216.00 | \$ 2,191.00 | \$ 2,200.67     |
| Average Days on Market 2013 | 41          | 33          | 36          | 31          | 25          | 23          | 25          | 27          | 35          | 35          | 45          | 50          | 33.83           |
| Active Rental Units         |             |             |             |             |             |             |             |             |             |             |             | 1142        | 1142            |
| Units Rented 2013           | 433         | 429         | 494         | 595         | 761         | 826         | 916         | 905         | 660         | 574         | 532         | 428         | 629             |

## 2011 - 2013 Comparison Rental Statistics for Fairfax County Virginia. Properties with less than 5000 square feet.

| <u> </u>                    |             |             |             |             |             |             | ,           |             |             |             |             |             |             |
|-----------------------------|-------------|-------------|-------------|-------------|-------------|-------------|-------------|-------------|-------------|-------------|-------------|-------------|-------------|
| Month                       | Jan         | Feb         | March       | April       | May         | June        | July        | August      | Sept        | Oct         | Nov         | Dec         | Average     |
| Average Monthly Rent 2011   | \$ 1,970.00 | \$ 1,952.00 | \$ 1,982.00 | \$ 1,986.00 | \$ 2,079.00 | \$ 2,056.00 | \$ 2,130.00 | \$ 2,148.00 | \$ 2,014.00 | \$ 2,068.00 | \$ 2,070.00 | \$ 2,118.00 | \$ 2,047.75 |
| Average Days on Market 2011 | 33          | 30          | 27          | 22          | 21          | 18          | 20          | 21          | 23          | 27          | 29          | 33          | 25          |
| Units Rented 2011           | 428         | 403         | 535         | 578         | 650         | 779         | 826         | 823         | 562         | 512         | 469         | 419         | 582         |
| Units Sold                  | 636         | 730         | 1034        | 1047        | 1212        | 1399        | 1224        | 1245        | 963         | 815         | 841         | 907         | 1004        |
|                             |             |             |             |             |             |             |             |             |             |             |             |             |             |
| Average Monthly Rent 2012   | \$ 2,061.00 | \$ 2,040.00 | \$ 2,018.00 | \$ 2,087.00 | \$ 2,188.00 | \$ 2,191.00 | \$ 2,196.00 | \$ 2,180.00 | \$ 2,153.00 | \$ 2,143.00 | \$ 2,094.00 | \$ 2,110.00 | \$ 2,121.75 |
| Average Days on Market 2012 | 35          | 34          | 27          | 24          | 22          | 19          | 20          | 24          | 27          | 33          | 35          | 40          | 28          |
| Units Rented 2012           | 439         | 470         | 515         | 541         | 641         | 763         | 849         | 876         | 609         | 589         | 486         | 403         | 598         |
| Units Sold 2012             | 655         | 736         | 1041        | 1202        | 1468        | 1547        | 1338        | 1349        | 1007        | 986         | 1074        | 981         | 1115        |
|                             |             |             |             |             |             |             |             |             |             |             |             |             |             |
| Average Monthly Rent 2013   | \$ 2,106.00 | \$ 2,053.00 | \$ 2,143.00 | \$ 2,156.00 | \$ 2,243.00 | \$ 2,283.00 | \$ 2,304.00 | \$ 2,298.00 | \$ 2,233.00 | \$ 2,191.00 | \$ 2,216.00 | \$ 2,191.00 | \$ 2,201.42 |
| Average Days on Market 2013 | 41          | 33          | 36          | 31          | 25          | 23          | 24          | 27          | 35          | 35          | 45          | 50          | 34          |
| Units Rented 2013           | 433         | 429         | 494         | 595         | 761         | 826         | 916         | 903         | 660         | 574         | 532         | 428         | 629         |
| Units Sold 2013             | 712         | 694         | 993         | 1312        | 1883        | 1648        | 1526        | 1349        | 1115        | 1061        | 915         | 904         | 1176        |