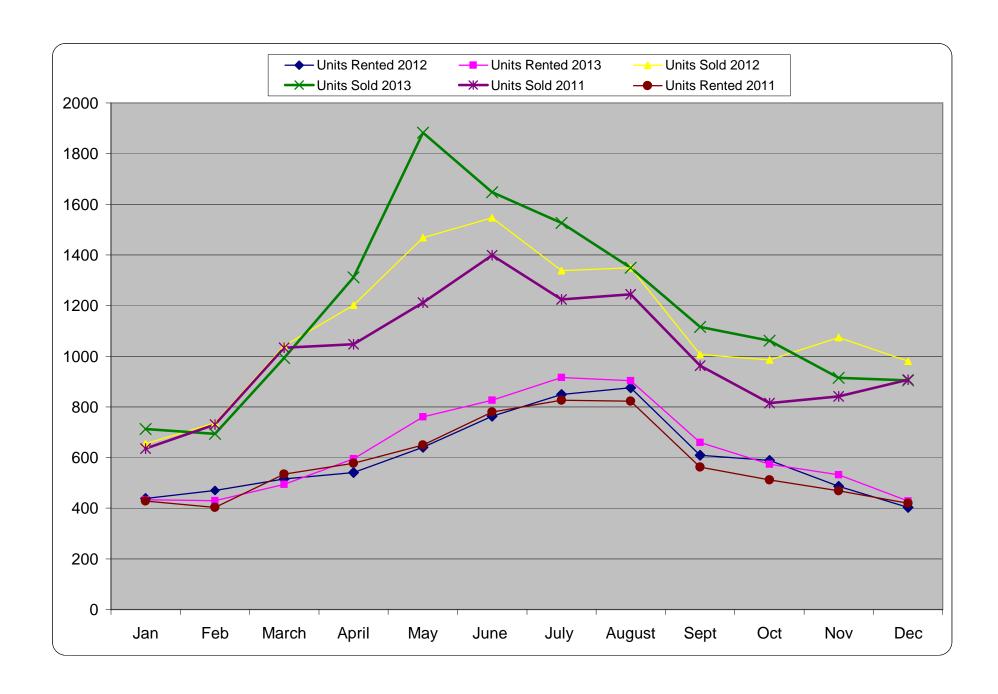

## 2011 - 2013 Comparison Rental Statistics for Fairfax County Virginia. Properties with less than 5000 square feet.

| <u> </u>                    |             |             |             |             |             |             | ,           |             |             |             |             |             |             |
|-----------------------------|-------------|-------------|-------------|-------------|-------------|-------------|-------------|-------------|-------------|-------------|-------------|-------------|-------------|
| Month                       | Jan         | Feb         | March       | April       | May         | June        | July        | August      | Sept        | Oct         | Nov         | Dec         | Average     |
| Average Monthly Rent 2011   | \$ 1,970.00 | \$ 1,952.00 | \$ 1,982.00 | \$ 1,986.00 | \$ 2,079.00 | \$ 2,056.00 | \$ 2,130.00 | \$ 2,148.00 | \$ 2,014.00 | \$ 2,068.00 | \$ 2,070.00 | \$ 2,118.00 | \$ 2,047.75 |
| Average Days on Market 2011 | 33          | 30          | 27          | 22          | 21          | 18          | 20          | 21          | 23          | 27          | 29          | 33          | 25          |
| Units Rented 2011           | 428         | 403         | 535         | 578         | 650         | 779         | 826         | 823         | 562         | 512         | 469         | 419         | 582         |
| Units Sold                  | 636         | 730         | 1034        | 1047        | 1212        | 1399        | 1224        | 1245        | 963         | 815         | 841         | 907         | 1004        |
|                             |             |             |             |             |             |             |             |             |             |             |             |             |             |
| Average Monthly Rent 2012   | \$ 2,061.00 | \$ 2,040.00 | \$ 2,018.00 | \$ 2,087.00 | \$ 2,188.00 | \$ 2,191.00 | \$ 2,196.00 | \$ 2,180.00 | \$ 2,153.00 | \$ 2,143.00 | \$ 2,094.00 | \$ 2,110.00 | \$ 2,121.75 |
| Average Days on Market 2012 | 35          | 34          | 27          | 24          | 22          | 19          | 20          | 24          | 27          | 33          | 35          | 40          | 28          |
| Units Rented 2012           | 439         | 470         | 515         | 541         | 641         | 763         | 849         | 876         | 609         | 589         | 486         | 403         | 598         |
| Units Sold 2012             | 655         | 736         | 1041        | 1202        | 1468        | 1547        | 1338        | 1349        | 1007        | 986         | 1074        | 981         | 1115        |
|                             |             |             |             |             |             |             |             |             |             |             |             |             |             |
| Average Monthly Rent 2013   | \$ 2,106.00 | \$ 2,053.00 | \$ 2,143.00 | \$ 2,156.00 | \$ 2,243.00 | \$ 2,283.00 | \$ 2,304.00 | \$ 2,298.00 | \$ 2,233.00 | \$ 2,191.00 | \$ 2,216.00 | \$ 2,191.00 | \$ 2,201.42 |
| Average Days on Market 2013 | 41          | 33          | 36          | 31          | 25          | 23          | 24          | 27          | 35          | 35          | 45          | 50          | 34          |
| Units Rented 2013           | 433         | 429         | 494         | 595         | 761         | 826         | 916         | 903         | 660         | 574         | 532         | 428         | 629         |
| Units Sold 2013             | 712         | 694         | 993         | 1312        | 1883        | 1648        | 1526        | 1349        | 1115        | 1061        | 915         | 904         | 1176        |