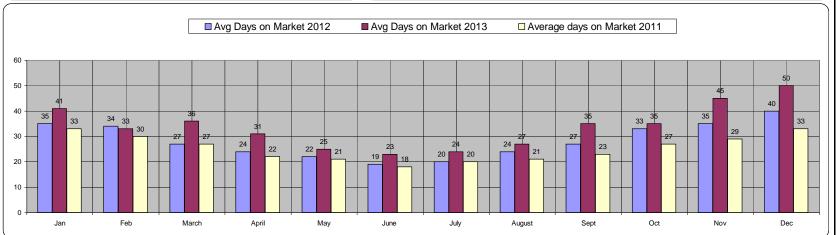

## 2012 - 2013 Rental Statistics for Fairfax County Virginia. Properties with less than 5000 square feet.

|                             |             |             |             |             | , ,         |             | •           |             |             |             | •           |             |                 |
|-----------------------------|-------------|-------------|-------------|-------------|-------------|-------------|-------------|-------------|-------------|-------------|-------------|-------------|-----------------|
| Month                       | Jan         | Feb         | March       | April       | May         | June        | July        | August      | Sept        | Oct         | Nov         | Dec         | Average<br>2012 |
| Average Monthly Rent 2012   | \$ 2,061.00 | \$ 2,040.00 | \$ 2,018.00 | \$ 2,087.00 | \$ 2,188.00 | \$ 2,191.00 | \$ 2,196.00 | \$ 2,180.00 | \$ 2,153.00 | \$ 2,143.00 | \$ 2,094.00 | \$ 2,110.00 | \$ 2,121.75     |
| Average Days on Market 2012 | 35          | 34          | 27          | 24          | 22          | 19          | 20          | 24          | 27          | 33          | 35          | 40          | 28              |
| Active Rental Units         |             |             |             |             |             |             |             |             |             |             |             |             |                 |
| Units Rented 2012           | 439         | 470         | 515         | 541         | 641         | 763         | 849         | 876         | 609         | 589         | 486         | 403         | 598             |
|                             |             |             |             |             |             |             |             |             |             |             |             |             |                 |
| Average Monthly Rent        | \$ 2,113.00 | \$ 2,053.00 | \$ 2,143.00 | \$ 2,156.00 | \$ 2,243.00 | \$ 2,283.00 | \$ 2,304.00 | \$ 2,298.00 | \$ 2,233.00 | \$ 2,175.00 | \$ 2,216.00 | \$ 2,191.00 | \$ 2,200.67     |
| Average Days on Market 2013 | 41          | 33          | 36          | 31          | 25          | 23          | 25          | 27          | 35          | 35          | 45          | 50          | 33.83           |
| Active Rental Units         |             |             |             |             |             |             |             |             |             |             |             | 1142        | 1142            |
| Units Rented 2013           | 433         | 429         | 494         | 595         | 761         | 826         | 916         | 905         | 660         | 574         | 532         | 428         | 629             |

## 2011 - 2013 Comparison Rental Statistics for Fairfax County Virginia. Properties with less than 5000 square feet.

| <u> </u>                    |             |             |             |             |             |             | ,           |             |             |             |             |             |             |
|-----------------------------|-------------|-------------|-------------|-------------|-------------|-------------|-------------|-------------|-------------|-------------|-------------|-------------|-------------|
| Month                       | Jan         | Feb         | March       | April       | May         | June        | July        | August      | Sept        | Oct         | Nov         | Dec         | Average     |
| Average Monthly Rent 2011   | \$ 1,970.00 | \$ 1,952.00 | \$ 1,982.00 | \$ 1,986.00 | \$ 2,079.00 | \$ 2,056.00 | \$ 2,130.00 | \$ 2,148.00 | \$ 2,014.00 | \$ 2,068.00 | \$ 2,070.00 | \$ 2,118.00 | \$ 2,047.75 |
| Average Days on Market 2011 | 33          | 30          | 27          | 22          | 21          | 18          | 20          | 21          | 23          | 27          | 29          | 33          | 25          |
| Units Rented 2011           | 428         | 403         | 535         | 578         | 650         | 779         | 826         | 823         | 562         | 512         | 469         | 419         | 582         |
| Units Sold                  | 636         | 730         | 1034        | 1047        | 1212        | 1399        | 1224        | 1245        | 963         | 815         | 841         | 907         | 1004        |
|                             |             |             |             |             |             |             |             |             |             |             |             |             |             |
| Average Monthly Rent 2012   | \$ 2,061.00 | \$ 2,040.00 | \$ 2,018.00 | \$ 2,087.00 | \$ 2,188.00 | \$ 2,191.00 | \$ 2,196.00 | \$ 2,180.00 | \$ 2,153.00 | \$ 2,143.00 | \$ 2,094.00 | \$ 2,110.00 | \$ 2,121.75 |
| Average Days on Market 2012 | 35          | 34          | 27          | 24          | 22          | 19          | 20          | 24          | 27          | 33          | 35          | 40          | 28          |
| Units Rented 2012           | 439         | 470         | 515         | 541         | 641         | 763         | 849         | 876         | 609         | 589         | 486         | 403         | 598         |
| Units Sold 2012             | 655         | 736         | 1041        | 1202        | 1468        | 1547        | 1338        | 1349        | 1007        | 986         | 1074        | 981         | 1115        |
|                             |             |             |             |             |             |             |             |             |             |             |             |             |             |
| Average Monthly Rent 2013   | \$ 2,106.00 | \$ 2,053.00 | \$ 2,143.00 | \$ 2,156.00 | \$ 2,243.00 | \$ 2,283.00 | \$ 2,304.00 | \$ 2,298.00 | \$ 2,233.00 | \$ 2,191.00 | \$ 2,216.00 | \$ 2,191.00 | \$ 2,201.42 |
| Average Days on Market 2013 | 41          | 33          | 36          | 31          | 25          | 23          | 24          | 27          | 35          | 35          | 45          | 50          | 34          |
| Units Rented 2013           | 433         | 429         | 494         | 595         | 761         | 826         | 916         | 903         | 660         | 574         | 532         | 428         | 629         |
| Units Sold 2013             | 712         | 694         | 993         | 1312        | 1883        | 1648        | 1526        | 1349        | 1115        | 1061        | 915         | 904         | 1176        |