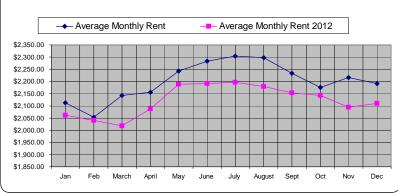

## 2012 - 2013 Rental Statistics for Fairfax County Virginia. Properties with less than 5000 square feet.

|                             |             |             |             |             | , ,         |             | •           |             |             |             | •           |             |                 |
|-----------------------------|-------------|-------------|-------------|-------------|-------------|-------------|-------------|-------------|-------------|-------------|-------------|-------------|-----------------|
| Month                       | Jan         | Feb         | March       | April       | May         | June        | July        | August      | Sept        | Oct         | Nov         | Dec         | Average<br>2012 |
| Average Monthly Rent 2012   | \$ 2,061.00 | \$ 2,040.00 | \$ 2,018.00 | \$ 2,087.00 | \$ 2,188.00 | \$ 2,191.00 | \$ 2,196.00 | \$ 2,180.00 | \$ 2,153.00 | \$ 2,143.00 | \$ 2,094.00 | \$ 2,110.00 | \$ 2,121.75     |
| Average Days on Market 2012 | 35          | 34          | 27          | 24          | 22          | 19          | 20          | 24          | 27          | 33          | 35          | 40          | 28              |
| Active Rental Units         |             |             |             |             |             |             |             |             |             |             |             |             |                 |
| Units Rented 2012           | 439         | 470         | 515         | 541         | 641         | 763         | 849         | 876         | 609         | 589         | 486         | 403         | 598             |
|                             |             |             |             |             |             |             |             |             |             |             |             |             |                 |
| Average Monthly Rent        | \$ 2,113.00 | \$ 2,053.00 | \$ 2,143.00 | \$ 2,156.00 | \$ 2,243.00 | \$ 2,283.00 | \$ 2,304.00 | \$ 2,298.00 | \$ 2,233.00 | \$ 2,175.00 | \$ 2,216.00 | \$ 2,191.00 | \$ 2,200.67     |
| Average Days on Market 2013 | 41          | 33          | 36          | 31          | 25          | 23          | 25          | 27          | 35          | 35          | 45          | 50          | 33.83           |
| Active Rental Units         |             |             |             |             |             |             |             |             |             |             |             | 1142        | 1142            |
| Units Rented 2013           | 433         | 429         | 494         | 595         | 761         | 826         | 916         | 905         | 660         | 574         | 532         | 428         | 629             |

## 2011 - 2013 Comparison Rental Statistics for Fairfax County Virginia. Properties with less than 5000 square feet.

| <u> </u>                    |             |             |             |             |             |             | ,           |             |             |             |             |             |             |
|-----------------------------|-------------|-------------|-------------|-------------|-------------|-------------|-------------|-------------|-------------|-------------|-------------|-------------|-------------|
| Month                       | Jan         | Feb         | March       | April       | May         | June        | July        | August      | Sept        | Oct         | Nov         | Dec         | Average     |
| Average Monthly Rent 2011   | \$ 1,970.00 | \$ 1,952.00 | \$ 1,982.00 | \$ 1,986.00 | \$ 2,079.00 | \$ 2,056.00 | \$ 2,130.00 | \$ 2,148.00 | \$ 2,014.00 | \$ 2,068.00 | \$ 2,070.00 | \$ 2,118.00 | \$ 2,047.75 |
| Average Days on Market 2011 | 33          | 30          | 27          | 22          | 21          | 18          | 20          | 21          | 23          | 27          | 29          | 33          | 25          |
| Units Rented 2011           | 428         | 403         | 535         | 578         | 650         | 779         | 826         | 823         | 562         | 512         | 469         | 419         | 582         |
| Units Sold                  | 636         | 730         | 1034        | 1047        | 1212        | 1399        | 1224        | 1245        | 963         | 815         | 841         | 907         | 1004        |
|                             |             |             |             |             |             |             |             |             |             |             |             |             |             |
| Average Monthly Rent 2012   | \$ 2,061.00 | \$ 2,040.00 | \$ 2,018.00 | \$ 2,087.00 | \$ 2,188.00 | \$ 2,191.00 | \$ 2,196.00 | \$ 2,180.00 | \$ 2,153.00 | \$ 2,143.00 | \$ 2,094.00 | \$ 2,110.00 | \$ 2,121.75 |
| Average Days on Market 2012 | 35          | 34          | 27          | 24          | 22          | 19          | 20          | 24          | 27          | 33          | 35          | 40          | 28          |
| Units Rented 2012           | 439         | 470         | 515         | 541         | 641         | 763         | 849         | 876         | 609         | 589         | 486         | 403         | 598         |
| Units Sold 2012             | 655         | 736         | 1041        | 1202        | 1468        | 1547        | 1338        | 1349        | 1007        | 986         | 1074        | 981         | 1115        |
|                             |             |             |             |             |             |             |             |             |             |             |             |             |             |
| Average Monthly Rent 2013   | \$ 2,106.00 | \$ 2,053.00 | \$ 2,143.00 | \$ 2,156.00 | \$ 2,243.00 | \$ 2,283.00 | \$ 2,304.00 | \$ 2,298.00 | \$ 2,233.00 | \$ 2,191.00 | \$ 2,216.00 | \$ 2,191.00 | \$ 2,201.42 |
| Average Days on Market 2013 | 41          | 33          | 36          | 31          | 25          | 23          | 24          | 27          | 35          | 35          | 45          | 50          | 34          |
| Units Rented 2013           | 433         | 429         | 494         | 595         | 761         | 826         | 916         | 903         | 660         | 574         | 532         | 428         | 629         |
| Units Sold 2013             | 712         | 694         | 993         | 1312        | 1883        | 1648        | 1526        | 1349        | 1115        | 1061        | 915         | 904         | 1176        |